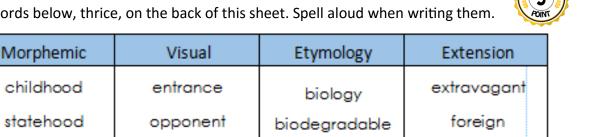

Writing

Practise the highlighted words below, thrice, on the back of this sheet. Spell aloud when writing them.

dessert

desert

conomatopoeia is a werd thut reprasents a suond, like a

cats meow or a pig's oink sed the farmer